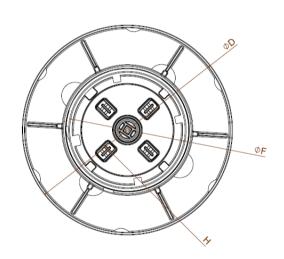

#### **Product features:**

| Product<br>name | Base<br>diameter<br>(mm) Ø D | Head<br>diameter<br>(mm) Ø F | Min.<br>height<br>(mm) | Max.<br>Height<br>(mm) H | Base<br>thickn.<br>(mm) | Tabs<br>hight<br>(mm) | Tabbs<br>thikn.<br>(mm) | Weight<br>(g) |
|-----------------|------------------------------|------------------------------|------------------------|--------------------------|-------------------------|-----------------------|-------------------------|---------------|
| MP1             | 195                          | 115                          | 25                     | 40                       | 5                       | 10                    | 2, 3, 4, 5              | 175           |
| MP2             | 195                          | 115                          | 40                     | 70                       | 5                       | 10                    | 2, 3, 4, 5              | 220           |
| MP3             | 195                          | 115                          | 60                     | 100                      | 5                       | 10                    | 2, 3, 4, 5              | 270           |
| MP4             | 195                          | 115                          | 90                     | 160                      | 5                       | 10                    | 2, 3, 4, 5              | 335           |
| MP5             | 195                          | 115                          | 150                    | 270                      | 5                       | 10                    | 2, 3, 4, 5              | 480           |
| Tolerance       | +/- 1,0                      | +/- 1,0                      | +/- 0,5                | +/- 0,5                  | +/- 0,2                 | +/- 0,2               | +/- 0,5                 | +/- 5%        |