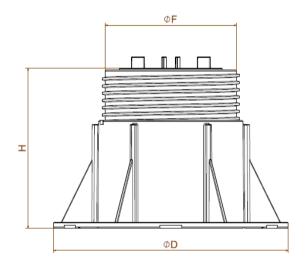

#### **Product features:**

| Product<br>name | Base<br>diameter<br>(mm) Ø D | Head<br>diameter<br>(mm) Ø F | Min.<br>height<br>(mm) | Max.<br>Height<br>(mm) H | Base<br>thickn.<br>(mm) | Tabs<br>hight<br>(mm) | Tabbs<br>thikn.<br>(mm) | Weight<br>(g) |
|-----------------|------------------------------|------------------------------|------------------------|--------------------------|-------------------------|-----------------------|-------------------------|---------------|
| MP1             | 195                          | 115                          | 25                     | 40                       | 5                       | 10                    | 2, 3, 4, 5              | 175           |
| MP2             | 195                          | 115                          | 40                     | 70                       | 5                       | 10                    | 2, 3, 4, 5              | 220           |
| MP3             | 195                          | 115                          | 60                     | 100                      | 5                       | 10                    | 2, 3, 4, 5              | 270           |
| MP4             | 195                          | 115                          | 90                     | 160                      | 5                       | 10                    | 2, 3, 4, 5              | 335           |
| MP5             | 195                          | 115                          | 150                    | 270                      | 5                       | 10                    | 2, 3, 4, 5              | 480           |
| Tolerance       | +/- 1,0                      | +/- 1,0                      | +/- 0,5                | +/- 0,5                  | +/- 0,2                 | +/- 0,2               | +/- 0,5                 | +/- 5%        |