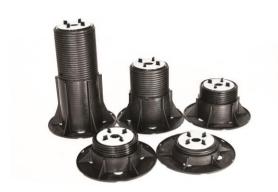

### **Application:**

With the height-adjustable plots made of robust plastic, any kind of outdoor raised flooring are laid quickly and saves a lot of money. The stepless height adjustment from 25mm - 40mm is easily adjustable. This type of laying allows the rainwater to run off freely through the joints in the subsurface. Between the raised floors, cables and pipes can be stowed effortlessly. The joints can be easily broken off, so you can use the plots for edge areas or it can be used without any joints.

#### **Product features:**

| Product<br>name | Base<br>diameter<br>(mm) Ø D | Head<br>diameter<br>(mm) Ø F | Min.<br>height<br>(mm) | Max.<br>Height<br>(mm) H | Base<br>thickn.<br>(mm) | Tabs<br>hight<br>(mm) | Tabbs<br>thikn.<br>(mm) | Weight<br>(g) |
|-----------------|------------------------------|------------------------------|------------------------|--------------------------|-------------------------|-----------------------|-------------------------|---------------|
| MP1             | 195                          | 115                          | 25                     | 40                       | 5                       | 10                    | 2, 3, 4, 5              | 175           |
| MP2             | 195                          | 115                          | 40                     | 70                       | 5                       | 10                    | 2, 3, 4, 5              | 220           |
| MP3             | 195                          | 115                          | 60                     | 100                      | 5                       | 10                    | 2, 3, 4, 5              | 270           |
| MP4             | 195                          | 115                          | 90                     | 160                      | 5                       | 10                    | 2, 3, 4, 5              | 335           |
| MP5             | 195                          | 115                          | 150                    | 270                      | 5                       | 10                    | 2, 3, 4, 5              | 480           |
| Tolerance       | +/- 1,0                      | +/- 1,0                      | +/- 0,5                | +/- 0,5                  | +/- 0,2                 | +/- 0,2               | +/- 0,5                 | +/- 5%        |